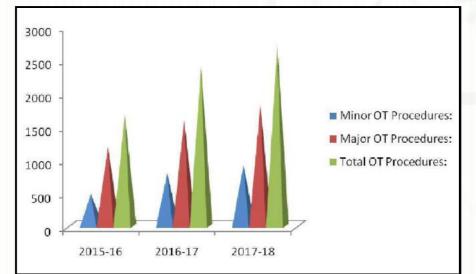

| Particulars                           | 2015-16 | 2016-17 | 2017-18 |
|---------------------------------------|---------|---------|---------|
| New Patients Registered in OPD:       | 18163   | 17534   | 18403   |
| Follow-up Patients in OPD:            | 18298   | 38594   | 53522   |
| Total No. of OPD Registrations:       | 36461   | 56128   | 71925   |
| 24hr. Emergency Services:             | 255     | 1371    | 3878    |
| No. of New Admissions:                | 5769    | 6032    | 6647    |
| No. of Readmissions:                  | 17065   | 19061   | 18451   |
| Total Admission:                      | 22834   | 25093   | 25098   |
| In-patient census:                    | 163557  | 150057  | 145036  |
| Daily In-patient census:              | 447     | 411     | 397     |
| No. of Discharge:                     | 21535   | 21698   | 19316   |
| Hospital Death:                       | 502     | 512     | 536     |
| Blood/Blood component census:         | 1754    | 8379    | 8358    |
| Cytology (Slides Examined):           | 13860   | 14075   | 13511   |
| Histology (Slides Examined):          | 16249   | 22461   | 27582   |
| Hematology (Investigations):          | 63755   | 81349   | 105804  |
| Biochemical (Investigations):         | 95555   | 115321  | 131979  |
| Total Pathological Investigations:    | 189419  | 233206  | 278876  |
| Ultrasonogram:                        | 2519    | 1078    | 1161    |
| X-Ray:                                | -       | 2812    | 5008    |
| CT-Scan:                              | -       |         | 1036    |
| Dental Procedures:                    | 296     | 306     | 272     |
| OPD Procedures (Biopsy):              | 1568    | 1681    | 1969    |
| Minor OT Procedures:                  | 483     | 793     | 921     |
| Major OT Procedures:                  | 1188    | 1596    | 1810    |
| Total OT Procedures:                  | 1671    | 2389    | 2731    |
| Patients in Recovery Room:            | 651     | 1663    | 1892    |
| Pain & Palliative Care:               | 3013    | 6115    | 10793   |
| Chemotherapy in Day Care Unit:        | 6996    | 10042   | 10275   |
| Planning in Telecobalt:               | 2850    | 2085    | 2367    |
| Fractions Delivered in Brachytherapy: | 1321    | 1143    | 1129    |
| Treatment in LINAC:                   | 125     | 1160    | 1322    |
| CT Simulation:                        | 259     | 1230    | 1346    |
| Odisha State Treatment Fund:          | 1834    | 1048    | 1155    |
| Biju Krushak Kalyan Yojana:           | 4904    | 3564    | 3064    |
| Rashtriya Swasthya Bima Yojana:       | 407     | 577     | 351     |
| Counseling by NCD Counselor:          | 4514    | 5156    | 4563    |