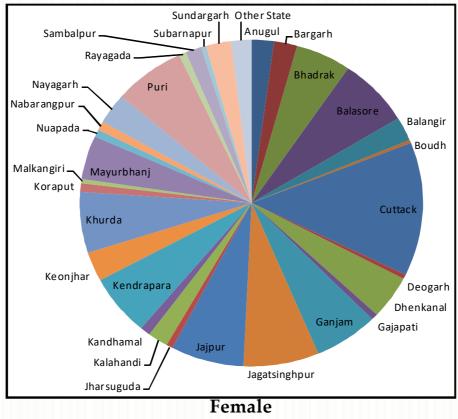

# DISTRICT DISTRIBUTION OF CASES (NEW ADMISSIONS) AT AHRCC

| District      | Male | Female | Total | Percentage |
|---------------|------|--------|-------|------------|
| Anugul        | 68   | 77     | 145   | 2.18       |
| Bargarh       | 61   | 82     | 143   | 2.15       |
| Bhadrak       | 159  | 193    | 352   | 5.30       |
| Balasore      | 151  | 250    | 401   | 6.03       |
| Balangir      | 87   | 86     | 173   | 2.60       |
| Boudh         | 20   | 12     | 32    | 0.48       |
| Cuttack       | 390  | 488    | 878   | 13.21      |
| Deogarh       | 15   | 15     | 30    | 0.45       |
| Dhenkanal     | 128  | 159    | 287   | 4.32       |
| Gajapati      | 25   | 22     | 47    | 0.71       |
| Ganjam        | 208  | 224    | 432   | 6.50       |
| Jagatsinghpur | 169  | 263    | 432   | 6.50       |
| Jajpur        | 215  | 253    | 468   | 7.04       |
| Jharsuguda    | 14   | 22     | 36    | 0.54       |
| Kalahandi     | 67   | 71     | 138   | 2.08       |
| Kandhamal     | 22   | 35     | 57    | 0.86       |
| Kendrapara    | 168  | 224    | 392   | 5.90       |
| Keonjhar      | 70   | 106    | 176   | 2.65       |
| Khurda        | 167  | 223    | 390   | 5.87       |
| Koraput       | 37   | 32     | 69    | 1.04       |
| Malkangiri    | 12   | 15     | 27    | 0.41       |
| Mayurbhanj    | 110  | 159    | 269   | 4.05       |
| Nuapada       | 32   | 27     | 59    | 0.89       |
| Nabarangpur   | 20   | 32     | 52    | 0.78       |
| Nayagarh      | 80   | 112    | 192   | 2.89       |
| Puri          | 250  | 249    | 499   | 7.51       |
| Rayagada      | 22   | 24     | 46    | 0.69       |
| Sambalpur     | 40   | 56     | 96    | 1.44       |
| Subarnapur    | 32   | 17     | 49    | 0.74       |
| Sundargarh    | 59   | 87     | 146   | 2.20       |
| Other State   | 61   | 73     | 134   | 2.02       |
| TOTAL         | 2959 | 3688   | 6647  | 100.00     |