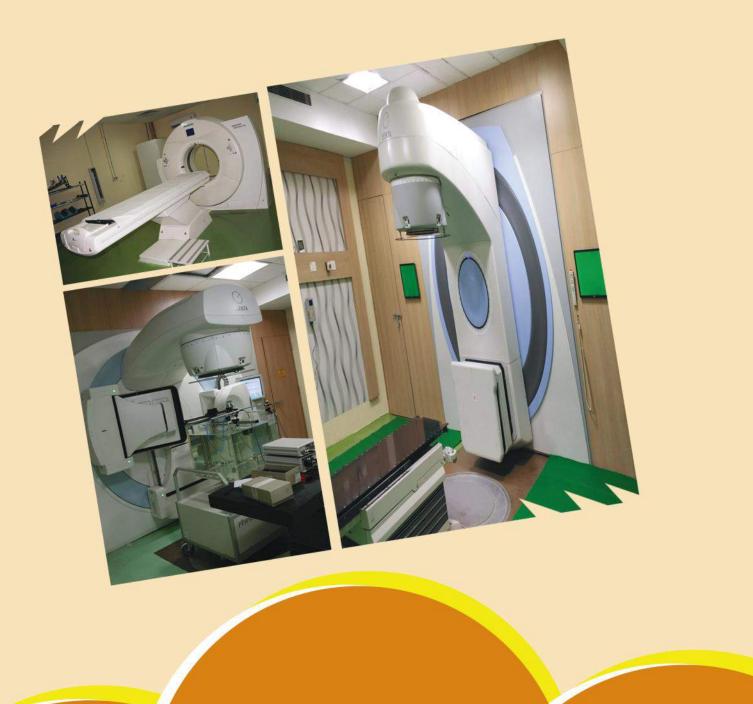

#### **Facilities available**

| <b>S1</b> . | Name of facilities       | Year of       |
|-------------|--------------------------|---------------|
|             |                          | commissioning |
| 1           | Elekta-Synergy (6-15     | 2016          |
|             | MV) LA with              |               |
|             | IMRT,VMAT & SRT          |               |
|             | facilities,              |               |
|             | Monaco                   |               |
|             | treatment                |               |
|             | planning System          |               |
|             | PTW-Therapy              |               |
|             | Beam Analyser            |               |
| 2           | Elekta-Comapct LA        | 2016          |
|             | Oncentra                 |               |
|             | treatment                |               |
|             | planning System          |               |
| 3           | Theratron-780C           | 1987          |
|             | Telecobalt unit          |               |
| 4           | Bhabhatron-II Telecobalt | 2010          |
|             | unit                     |               |
| 5           | GammaMed-plus HDR        | 2001          |
|             | Brachytherapy unit with  |               |
|             | Abacus TPS               |               |
| 6           | Siemens-Somatom          | 2016          |
|             | Definition AS64 CT-      |               |
|             | Simulator                |               |