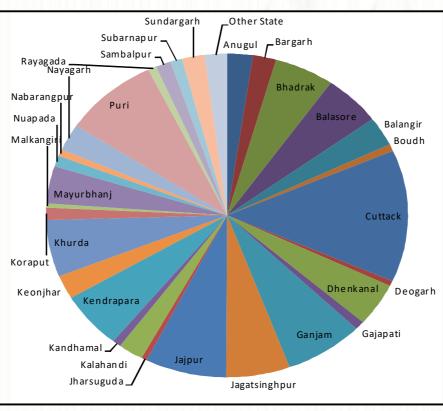

# DISTRICT DISTRIBUTION OF CASES (NEW ADMISSIONS) AT AHRCC

| District      | Male | Female | Total | Percentage |
|---------------|------|--------|-------|------------|
| Anugul        | 68   | 77     | 145   | 2.18       |
| Bargarh       | 61   | 82     | 143   | 2.15       |
| Bhadrak       | 159  | 193    | 352   | 5.30       |
| Balasore      | 151  | 250    | 401   | 6.03       |
| Balangir      | 87   | 86     | 173   | 2.60       |
| Boudh         | 20   | 12     | 32    | 0.48       |
| Cuttack       | 390  | 488    | 878   | 13.21      |
| Deogarh       | 15   | 15     | 30    | 0.45       |
| Dhenkanal     | 128  | 159    | 287   | 4.32       |
| Gajapati      | 25   | 22     | 47    | 0.71       |
| Ganjam        | 208  | 224    | 432   | 6.50       |
| Jagatsinghpur | 169  | 263    | 432   | 6.50       |
| Jajpur        | 215  | 253    | 468   | 7.04       |
| Jharsuguda    | 14   | 22     | 36    | 0.54       |
| Kalahandi     | 67   | 71     | 138   | 2.08       |
| Kandhamal     | 22   | 35     | 57    | 0.86       |
| Kendrapara    | 168  | 224    | 392   | 5.90       |
| Keonjhar      | 70   | 106    | 176   | 2.65       |
| Khurda        | 167  | 223    | 390   | 5.87       |
| Koraput       | 37   | 32     | 69    | 1.04       |
| Malkangiri    | 12   | 15     | 27    | 0.41       |
| Mayurbhanj    | 110  | 159    | 269   | 4.05       |
| Nuapada       | 32   | 27     | 59    | 0.89       |
| Nabarangpur   | 20   | 32     | 52    | 0.78       |
| Nayagarh      | 80   | 112    | 192   | 2.89       |
| Puri          | 250  | 249    | 499   | 7.51       |
| Rayagada      | 22   | 24     | 46    | 0.69       |
| Sambalpur     | 40   | 56     | 96    | 1.44       |
| Subarnapur    | 32   | 17     | 49    | 0.74       |
| Sundargarh    | 59   | 87     | 146   | 2.20       |
| Other State   | 61   | 73     | 134   | 2.02       |
| TOTAL         | 2959 | 3688   | 6647  | 100.00     |