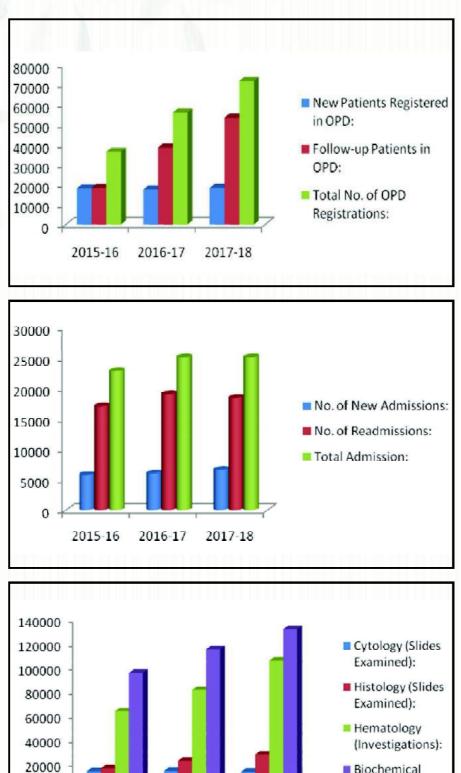

| Particulars                           | 2015-16 | 2016-17 | 2017-18 |
|---------------------------------------|---------|---------|---------|
| New Patients Registered in OPD:       | 18163   | 17534   | 18403   |
| Follow-up Patients in OPD:            | 18298   | 38594   | 53522   |
| Total No. of OPD Registrations:       | 36461   | 56128   | 71925   |
| 24hr. Emergency Services:             | 255     | 1371    | 3878    |
| No. of New Admissions:                | 5769    | 6032    | 6647    |
| No. of Readmissions:                  | 17065   | 19061   | 18451   |
| Total Admission:                      | 22834   | 25093   | 25098   |
| In-patient census:                    | 163557  | 150057  | 145036  |
| Daily In-patient census:              | 447     | 411     | 397     |
| No. of Discharge:                     | 21535   | 21698   | 19316   |
| Hospital Death:                       | 502     | 512     | 536     |
| Blood/Blood component census:         | 1754    | 8379    | 8358    |
| Cytology (Slides Examined):           | 13860   | 14075   | 13511   |
| Histology (Slides Examined):          | 16249   | 22461   | 27582   |
| Hematology (Investigations):          | 63755   | 81349   | 105804  |
| Biochemical (Investigations):         | 95555   | 115321  | 131979  |
| Total Pathological Investigations:    | 189419  | 233206  | 278876  |
| Ultrasonogram:                        | 2519    | 1078    | 1161    |
| X-Ray:                                | -       | 2812    | 5008    |
| CT-Scan:                              | -       |         | 1036    |
| Dental Procedures:                    | 296     | 306     | 272     |
| OPD Procedures (Biopsy):              | 1568    | 1681    | 1969    |
| Minor OT Procedures:                  | 483     | 793     | 921     |
| Major OT Procedures:                  | 1188    | 1596    | 1810    |
| Total OT Procedures:                  | 1671    | 2389    | 2731    |
| Patients in Recovery Room:            | 651     | 1663    | 1892    |
| Pain & Palliative Care:               | 3013    | 6115    | 10793   |
| Chemotherapy in Day Care Unit:        | 6996    | 10042   | 10275   |
| Planning in Telecobalt:               | 2850    | 2085    | 2367    |
| Fractions Delivered in Brachytherapy: | 1321    | 1143    | 1129    |
| Treatment in LINAC:                   | 125     | 1160    | 1322    |
| CT Simulation:                        | 259     | 1230    | 1346    |
| Odisha State Treatment Fund:          | 1834    | 1048    | 1155    |
| Biju Krushak Kalyan Yojana:           | 4904    | 3564    | 3064    |
| Rashtriya Swasthya Bima Yojana:       | 407     | 577     | 351     |
| Counseling by NCD Counselor:          | 4514    | 5156    | 4563    |