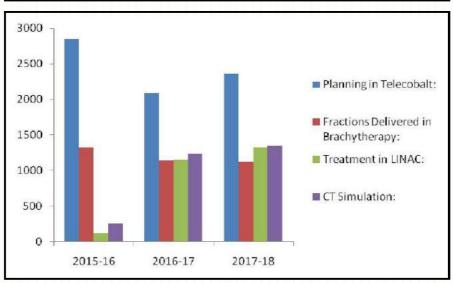

| Particulars                           | 2015-16 | 2016-17 | 2017-18 |
|---------------------------------------|---------|---------|---------|
| New Patients Registered in OPD:       | 18163   | 17534   | 18403   |
| Follow-up Patients in OPD:            | 18298   | 38594   | 53522   |
| Total No. of OPD Registrations:       | 36461   | 56128   | 71925   |
| 24hr. Emergency Services:             | 255     | 1371    | 3878    |
| No. of New Admissions:                | 5769    | 6032    | 6647    |
| No. of Readmissions:                  | 17065   | 19061   | 18451   |
| Total Admission:                      | 22834   | 25093   | 25098   |
| In-patient census:                    | 163557  | 150057  | 145036  |
| Daily In-patient census:              | 447     | 411     | 397     |
| No. of Discharge:                     | 21535   | 21698   | 19316   |
| Hospital Death:                       | 502     | 512     | 536     |
| Blood/Blood component census:         | 1754    | 8379    | 8358    |
| Cytology (Slides Examined):           | 13860   | 14075   | 13511   |
| Histology (Slides Examined):          | 16249   | 22461   | 27582   |
| Hematology (Investigations):          | 63755   | 81349   | 105804  |
| Biochemical (Investigations):         | 95555   | 115321  | 131979  |
| Total Pathological Investigations:    | 189419  | 233206  | 278876  |
| Ultrasonogram:                        | 2519    | 1078    | 1161    |
| X-Ray:                                | -       | 2812    | 5008    |
| CT-Scan:                              | -       |         | 1036    |
| Dental Procedures:                    | 296     | 306     | 272     |
| OPD Procedures (Biopsy):              | 1568    | 1681    | 1969    |
| Minor OT Procedures:                  | 483     | 793     | 921     |
| Major OT Procedures:                  | 1188    | 1596    | 1810    |
| Total OT Procedures:                  | 1671    | 2389    | 2731    |
| Patients in Recovery Room:            | 651     | 1663    | 1892    |
| Pain & Palliative Care:               | 3013    | 6115    | 10793   |
| Chemotherapy in Day Care Unit:        | 6996    | 10042   | 10275   |
| Planning in Telecobalt:               | 2850    | 2085    | 2367    |
| Fractions Delivered in Brachytherapy: | 1321    | 1143    | 1129    |
| Treatment in LINAC:                   | 125     | 1160    | 1322    |
| CT Simulation:                        | 259     | 1230    | 1346    |
| Odisha State Treatment Fund:          | 1834    | 1048    | 1155    |
| Biju Krushak Kalyan Yojana:           | 4904    | 3564    | 3064    |
| Rashtriya Swasthya Bima Yojana:       | 407     | 577     | 351     |
| Counseling by NCD Counselor:          | 4514    | 5156    | 4563    |