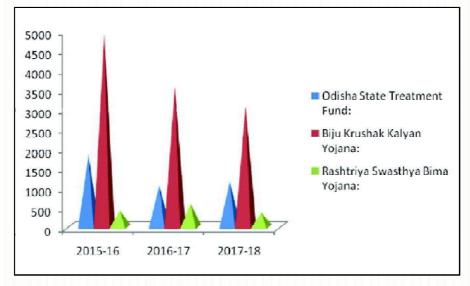

| Particulars                           | 2015-16 | 2016-17 | 2017-18 |
|---------------------------------------|---------|---------|---------|
| New Patients Registered in OPD:       | 18163   | 17534   | 18403   |
| Follow-up Patients in OPD:            | 18298   | 38594   | 53522   |
| Total No. of OPD Registrations:       | 36461   | 56128   | 71925   |
| 24hr. Emergency Services:             | 255     | 1371    | 3878    |
| No. of New Admissions:                | 5769    | 6032    | 6647    |
| No. of Readmissions:                  | 17065   | 19061   | 18451   |
| Total Admission:                      | 22834   | 25093   | 25098   |
| In-patient census:                    | 163557  | 150057  | 145036  |
| Daily In-patient census:              | 447     | 411     | 397     |
| No. of Discharge:                     | 21535   | 21698   | 19316   |
| Hospital Death:                       | 502     | 512     | 536     |
| Blood/Blood component census:         | 1754    | 8379    | 8358    |
| Cytology (Slides Examined):           | 13860   | 14075   | 13511   |
| Histology (Slides Examined):          | 16249   | 22461   | 27582   |
| Hematology (Investigations):          | 63755   | 81349   | 105804  |
| Biochemical (Investigations):         | 95555   | 115321  | 131979  |
| Total Pathological Investigations:    | 189419  | 233206  | 278876  |
| Ultrasonogram:                        | 2519    | 1078    | 1161    |
| X-Ray:                                | -       | 2812    | 5008    |
| CT-Scan:                              | -       |         | 1036    |
| Dental Procedures:                    | 296     | 306     | 272     |
| OPD Procedures (Biopsy):              | 1568    | 1681    | 1969    |
| Minor OT Procedures:                  | 483     | 793     | 921     |
| Major OT Procedures:                  | 1188    | 1596    | 1810    |
| Total OT Procedures:                  | 1671    | 2389    | 2731    |
| Patients in Recovery Room:            | 651     | 1663    | 1892    |
| Pain & Palliative Care:               | 3013    | 6115    | 10793   |
| Chemotherapy in Day Care Unit:        | 6996    | 10042   | 10275   |
| Planning in Telecobalt:               | 2850    | 2085    | 2367    |
| Fractions Delivered in Brachytherapy: | 1321    | 1143    | 1129    |
| Treatment in LINAC:                   | 125     | 1160    | 1322    |
| CT Simulation:                        | 259     | 1230    | 1346    |
| Odisha State Treatment Fund:          | 1834    | 1048    | 1155    |
| Biju Krushak Kalyan Yojana:           | 4904    | 3564    | 3064    |
| Rashtriya Swasthya Bima Yojana:       | 407     | 577     | 351     |
| Counseling by NCD Counselor:          | 4514    | 5156    | 4563    |